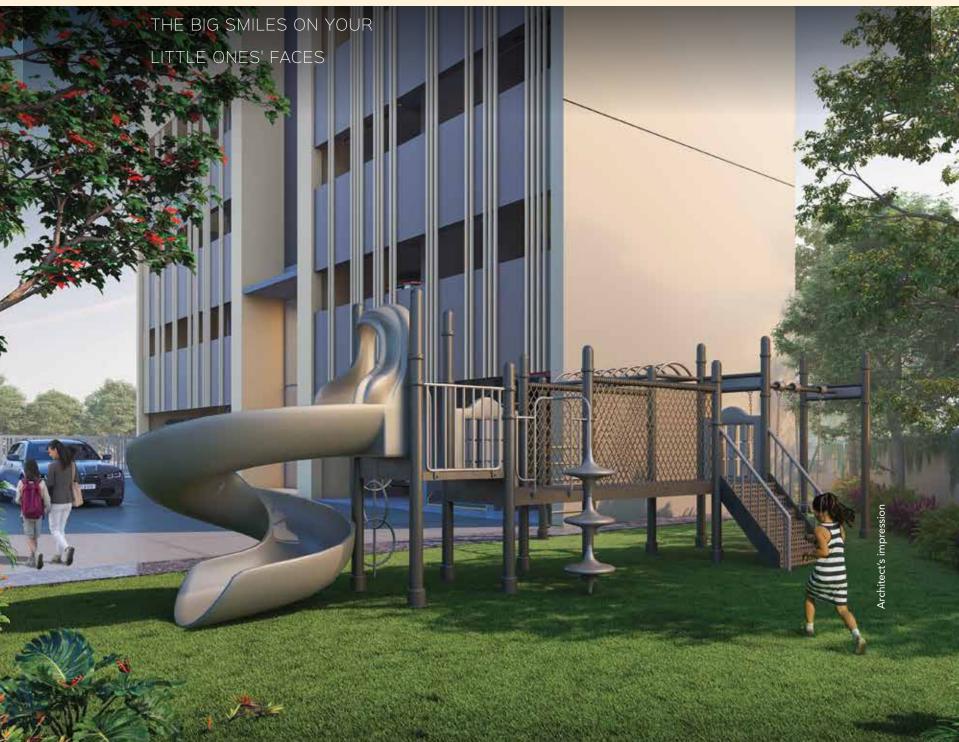

k - 2.0 km Nesco IT Park - 2.2 km DLH Park - 2.3 km Lotus Corporate Park - 3.2 km

#### HOSPITALS

HDL Life Care - 270 m Vedant Hospital - 3.9 km SRV Hospital Goregaon - 4.4 km

#### **RETAIL/LEISURE**

Hub Mall - 1.8 km Oberoi Mall - 2 km

#### CHOOLS

Oberoi Int. School - 2.8 km Ryan Int. School - 3.8 km

Note: Distance from Arkade Views, as measured using Google Maps.



## LIVE

THE SOOTHING VIEWS OF AAREY GREENS EVERY MORNING

Actual Shot



THE EXPERIENCES THAT MAKE LIFE TRULY WORTHWHILE

- Zen Garden

- Zen Garden
  Reflexolgy Area
  Seating Area
  Toddlers Play Area
  Kids Multiplay Area
  Swimming Pool
  Kids Pool

- Jacuzzi • Lawn
- Fitness Center
- Craft Room
  Yoga Deck
  Party Area
  Movie Zone



THOSE PICTURE-PERFECT POOLSIDE MOMENTS

SWIMMING POOL

## LIVE

KIDS PLAY AREA





THE MOMENTS OF CALM BETWEEN THE CHAOS

ZEN GARDEN

## LOVE

THOSE BLOCKBUSTERS, WHENEVER YOU WANT, HOWEVER YOU WANT. MOVIE ZONE

\*\*\*\*\*\*\*\*\*\*\*\*\*\*\*\*\*\*\*\*\*\*\*



THE GRIND OF GREAT GAINS AND GOALS

FITNESS CENTRE



LIVE THE COMFORT OF THOUGHTFULLY CURATED HOMES

### MASTER LAYOUT





### 16TH FLOOR PLAN



| UNIT | CONFIGURATION | RERA CARPET AREA | BALCONY   | TOTAL AREA |
|------|---------------|------------------|-----------|------------|
| 1    | ЗВНК          | 847 SQ.FT.       | 35 SQ.FT. | 882 SQ.FT. |
| 2    | 2ВНК          | 582 SQ.FT.       | NA        | 582 SQ.FT. |



### 17TH FLOOR PLAN



| UNIT | CONFIGURATION | RERA CARPET AREA | BALCONY    | TOTAL AREA  |
|------|---------------|------------------|------------|-------------|
| 1    | ЗВНК          |