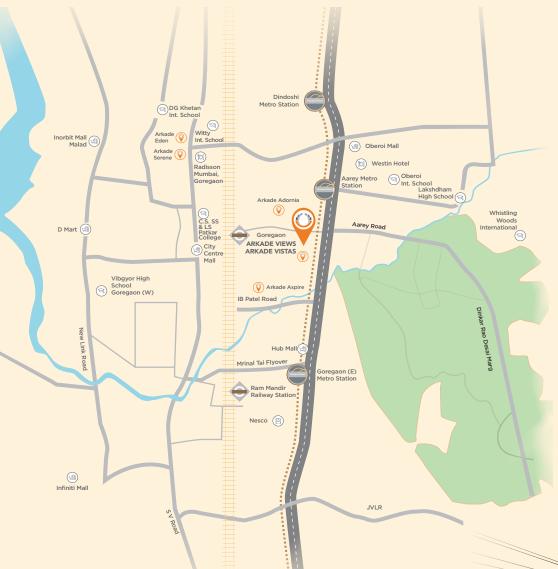

## WHERE COMMUTES ARE SHORTER & CONVENIENCES ARE CLOSER

#### CONNECTIVITY

Goregaon Station - 1 km Western Express Highway - 1.1 km Aarey Metro Station - 1.5 km Goregaon East metro - 2.1 km

#### CORPORATE PARKS

Nirlon Knowledge Park - 2.0 km Nesco IT Park - 2.2 km DLH Park - 2.3 km Lotus Corporate Park - 3.2 km

#### HOSPITALS

HDL Life Care - 270 m Vedant Hospital - 3.9 km SRV Hospital Goregaon - 4.4 km

#### **RETAIL/LEISURE**

Hub Mall - 1.8 km Oberoi Mall - 2 km

#### CHOOLS

Oberoi Int. School - 2.8 km Ryan Int. School - 3.8 km

Note: Distance from Arkade Views, as measured using Google Maps.