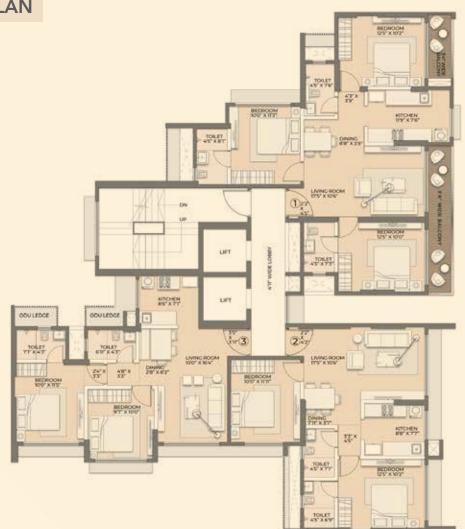

### MASTER LAYOUT

### 16TH FLOOR PLAN

| UNIT | CONFIGURATION | RERA CARPET AREA | BALCONY   | TOTAL AREA |
|------|---------------|------------------|-----------|------------|
| 1    | ЗВНК          | 847 SQ.FT.       | 35 SQ.FT. | 882 SQ.FT. |
| 2    | 2ВНК          | 582 SQ.FT.       | NA        | 582 SQ.FT. |

### 17TH FLOOR PLAN

| UNIT | CONFIGURATION | RERA CARPET AREA | BALCONY    | TOTAL AREA  |
|------|---------------|------------------|------------|-------------|
| 1    | ЗВНК          | 861 SQ.FT.       | 102 SQ.FT. | 963 SQ.FT.  |
| 2    | 2BHK          | 644 SQ. FT.      | NA         | 644 SQ. FT. |
| 3    | 2ВНК          | 582 SQ.FT.       | NA         | 582 SQ.FT.  |