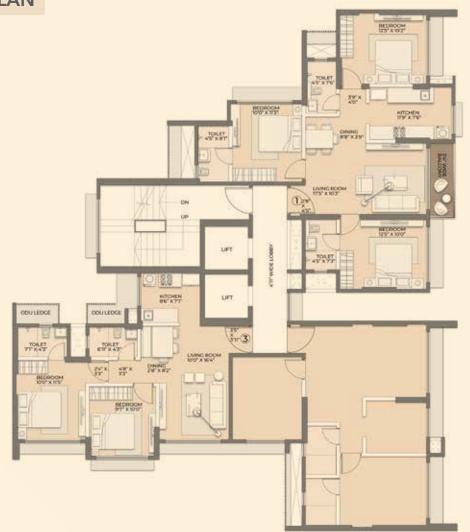

### MASTER LAYOUT

### 16TH FLOOR PLAN

| UNIT | CONFIGURATION | RERA CARPET AREA | BALCONY   | TOTAL AREA |
|------|---------------|------------------|-----------|------------|
| 1    | ЗВНК          | 847 SQ.FT.       | 35 SQ.FT. | 882 SQ.FT. |
| 2    | 2ВНК          | 582 SQ.FT.       | NA        | 582 SQ.FT. |

### 17TH FLOOR PLAN

| UNIT | CONFIGURATION | RERA CARPET AREA | BALCONY    | TOTAL AREA  |
|------|---------------|------------------|------------|-------------|
| 1    | ЗВНК          | 861 SQ.FT.       | 102 SQ.FT. | 963 SQ.FT.  |
| 2    | 2BHK          | 644 SQ. FT.      | NA         | 644 SQ. FT. |
| 3    | 2ВНК          | 582 SQ.FT.       | NA         | 582 SQ.FT.  |