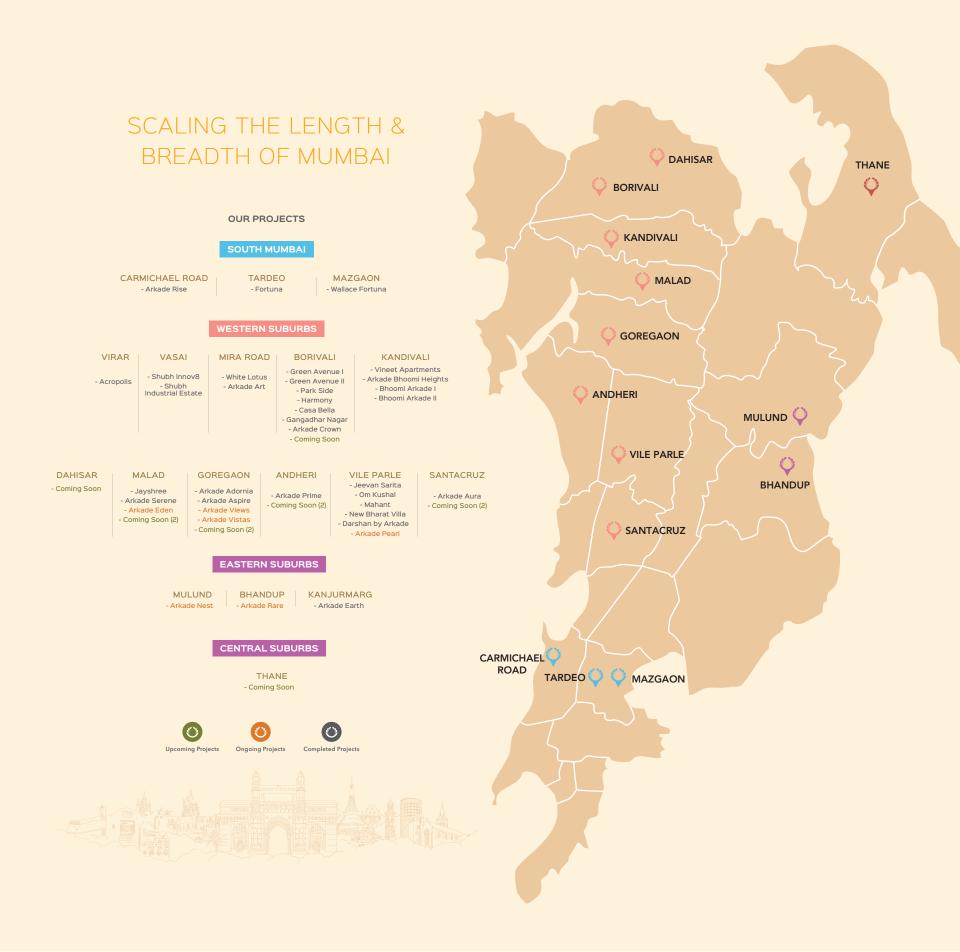

### PROJECT HIGHLIGHTS

### 

Hassle-free Commutes with Hyperconnectivity to Western Express Highway (WEH)

æ

Situated in the Prestigious Neighborhood of Jayprakash Nagar, Goregaon (E)

### 聞

Effortless Access to Education, Healthcare & Retail Conveniences

A Slice of Calm in the Heart of the City's Hustle & Bustle

Breathtaking Aarey Green Views

Spacious 2 Bed Residences Designed for Luxurious Modern Living

Health & Wellness-Oriented lifestyle surrounded by nature

Picture-Perfect Living for your Perfect Family

Exclusive Lifestyle Amenities

Ν

## WHERE COMMUTES ARE SHORTER & CONVENIENCES ARE CLOSER

#### CONNECTIVITY

Goregaon Station - 1 km Western Express Highway - 1.1 km Aarey Metro Station - 1.5 km Goregaon East metro - 2.1 km

#### CORPORATE PARKS

Nirlon Knowledge Park - 2.0 km Nesco IT Park - 2.2 km DLH Park - 2.3 km Lotus Corporate Park - 3.2 km

#### HOSPITALS

HDL Life Care - 270 m Vedant Hospital - 3.9 km SRV Hospital Goregaon - 4.4 km

#### **RETAIL/LEISURE**

Hub Mall - 1.8 km Oberoi Mall - 2 km

#### CHOOLS

Oberoi Int. School - 2.8 km Ryan Int. School - 3.8 km

Note: Distance from Arkade Views, as measured using Google Maps.