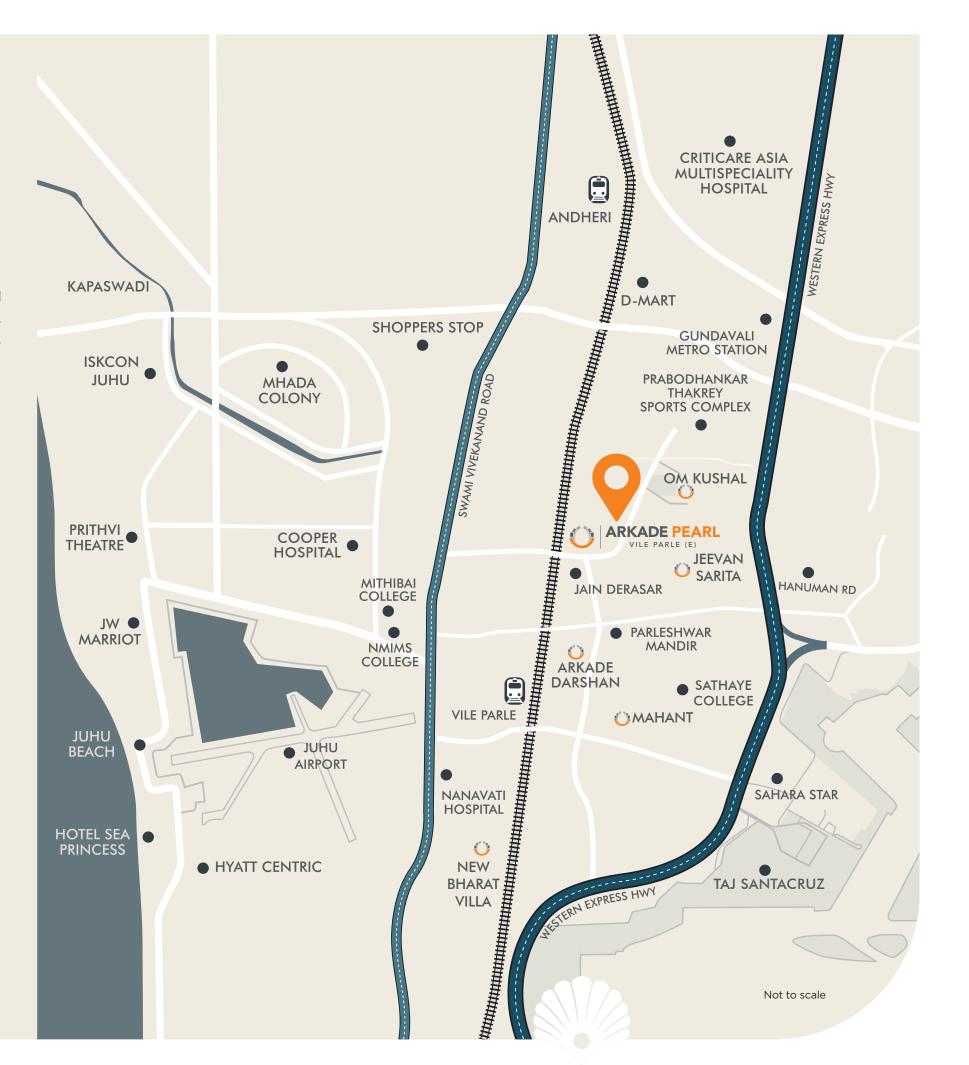

# ELEGANT LOCALITY ENRICHED WITH EFFORTLESS CONNECTIVITY

Strategically located in the vibrant hub of Vile Parle, Arkade Pearl provides unparalleled access to the city's key landmarks. Whether it's the International Airport, acclaimed schools, bustling marketplaces, or premier malls, everything you desire is just a short distance away. A lifestyle of ease and elegance begins here.

#### KEY CONNECTIVITY

- Western Express Highway: 1km
- Vile Parle Railway Station: 1.4 km
- International Airport: 4.3 km
- BKC: 9.4 km

## MALLS & ENTERTAINMENT

- Alfa Market: 2.4 km
- PVR, Juhu: 3.2 km

## EDUCATIONAL INSTITUTIONS

- CNMS: 800 m
- SVKM JV Parekh International School: 1.6 km
- Sathaye College: 1.7 km
- Mithibai College: 2.4 km
- NMIMS: 2.1km